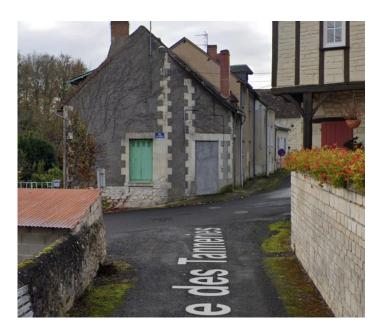

Step 14: Turn left onto Rue Saint-Louis.

Step 15: Turn right onto Rue de la Cale and continue to the end of it.

Step 16: Turn left to join the path and cross the bridge to reach the end of Rue des Tanneries. Go back up Rue des Tanneries.