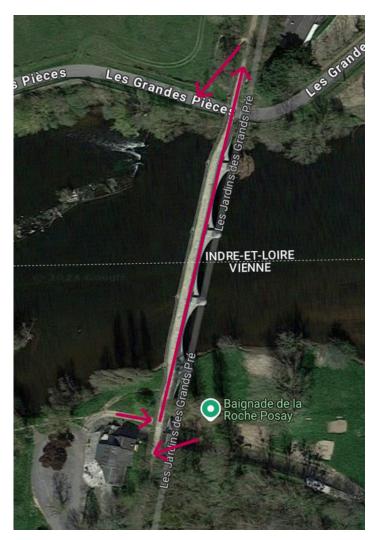

Step 8: Turn left onto the D725 and cross the point to reach La Roche-Posay.

Step 9: Turn into the first street on the right: rue Saint-Denis.

Step 10: At the end of the street, turn left onto Rue Saint-Barthélemy.