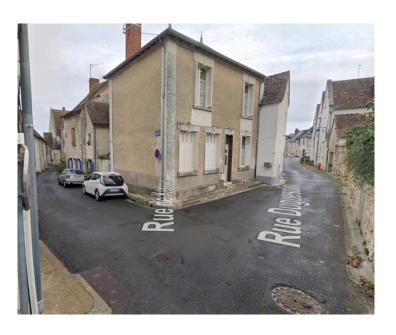

## The steps

Step 1: Turn right onto Rue Pierre-Denis Rousseau.

Step 2: Turn left onto Cour Pasteur then continue for a few meters onto Rue Bourbon.

Step 3: Turn right onto Rue Duguesclin and continue until the next street on the left.