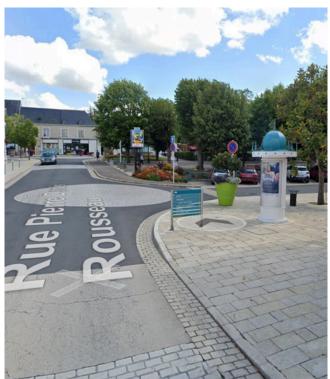

## The steps

Step 1: Turn right onto Rue Pierre-Denis Rousseau.

Step 2: Turn left onto Cour Pasteur then continue for a few meters onto Rue Bourbon.

Step 3: Turn right onto Rue Duguesclin and continue until the next street on the left.

Step 19: At the exit of the park, turn left onto Rue Pierre-Denis Rousseau.

Step 20: Turn right onto Boulevard Victor Hugo to reach the Tourist Office.