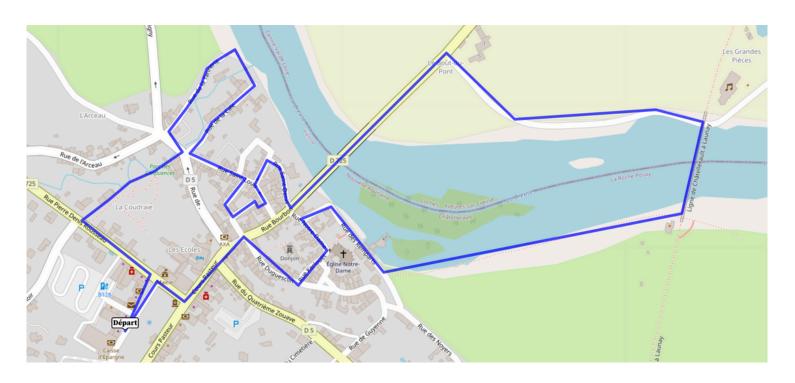

## The steps

Step 1: Turn right onto Rue Pierre-Denis Rousseau.

Step 2: Turn left onto Cour Pasteur then continue for a few meters onto Rue Bourbon.

Step 3: Turn right onto Rue Duguesclin and continue until the next street on the left.

Step 4: Turn left onto Rue Kerlouet then continue straight until the next street on the right.

Step 5: Turn right onto Rue des Remparts and continue on this street until the next stop.

Step 6: Take the pedestrian path on the left and continue straight on to Baignade.

Step 7: At La Baignade, go under the bridge then take the stairs on the right then the one in its continuation.

At the top of the stairs, turn right then cross the Creuse.

On the other side of the bridge, go forward for a few meters and take the path on the left to go back down and continue to the left to join the D725.

Step 8: Turn left onto the D725 and cross the point to reach La Roche-Posay.

Step 9: Turn into the first street on the right: rue Saint-Denis.

Step 10: At the end of the street, turn left onto Rue Saint-Barthélemy.