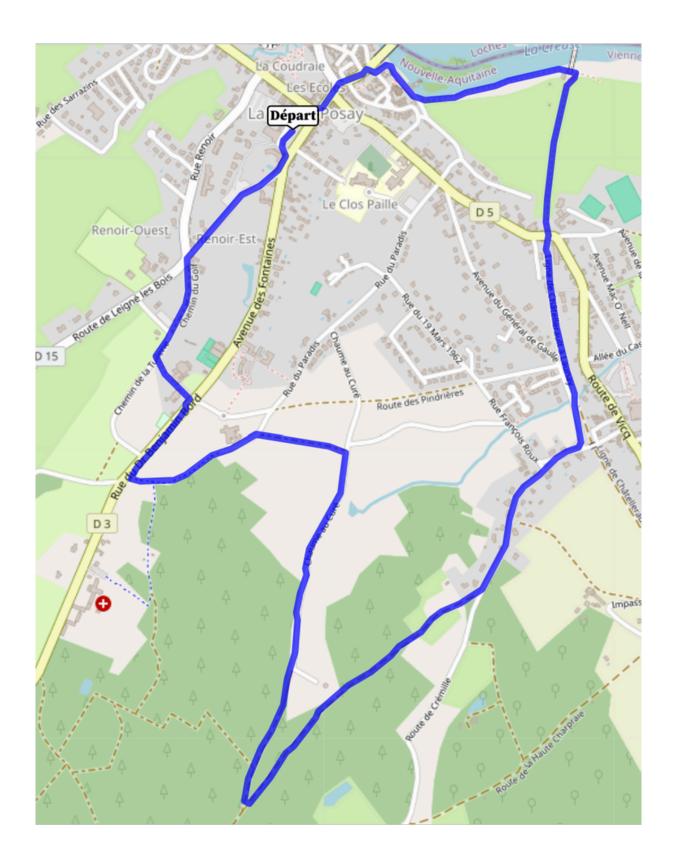

## **Grey Loop**

## The steps

Step 1: Turn left onto Cour Pasteur and walk along Les Loges du Parc

Step 2: Continue on Rue des Enfants de Troupe

Step 3: Turn left onto Chemin du Golf and follow the path to the next intersection